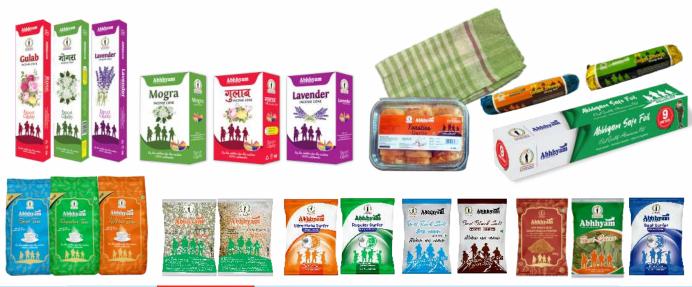

#### 5. Canteen Brand- "Abhhyam - Ardh Sainik India":

At Ardh Sainik Canteen with all type of popular brands, Abhhyam Canteen Brand is also introduced to deliver the best range of products with the best prices, so that citizens may able to get the maximum discounts and with Point Value to earn a better income and pension fund.

#### 6. Earn PV on all brands:

All popular brands are available in the ASCs and can purchase any branded products and services including canteen brand 'Abhhyam' and earn PV for your regular shopping to earn monthly income and pension fund, however, 200 PV per month shopping is required to earn the proposed income and pension fund in the scheme, else income and pension fund will be as your own PV only.