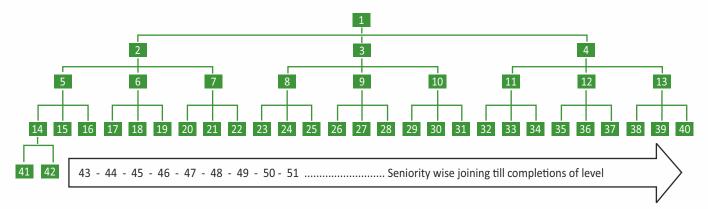

## Abhhyam Growth Tree Que will provide 3 members to every member automatically on seniority basis

#### 8. Advantages of "Abhhyam Growth Tree Que":

Abhhyam Growth Tree Que offers the first-come-first-take option. Hence, early joining early pension option is a Que on a seniority basis.

- a) Every new member will be placed at the last available ID and do shopping to maintain seniority till retirement.
- b) Fixed Abhhyam Growth Tree Que structure with automatic promotion to the next level, allow your ID to promote step by step at the event of the retirement of upline.
- c) Since in a Que all will join one by one, therefore, Abhhyam Growth Tree will grow automatically and every joining will get a level position and growth on the basis of upline vacancy position on or before 65-month tenure.
- d) On the retirement of any ID from the upline, the downline seniority will increase as the vacancy creates.