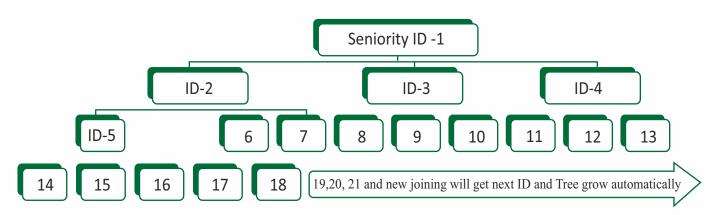

### 5. Abhhyam Growth Tree Que: Revised ASC Network Plan

Based on one-year experience and feedback of Abhhyam members, every citizen is ready to join the Abhhyam.com, but further 3 members' recommendation is not easy and acceptable, because of various similar offers available in the market. Therefore, Abhhyam Growth Tree Que is introduced, in which you have to join a Que of Abhhyam Growth Tree and will promote automatically to the top level as the next new member will join after you on a seniority basis at the available next ID. Revised ASC Network plan, a created facility that every new joining ID will be placed one by one on a seniority basis and the Abhhyam Growth Tree Que will provide 3 members to every Abhhyam member automatically.

### Abhhyam Growth Tree Que will provide 3 members to every member automatically on seniority basis

### 12. Terms and conditions for Seniority Promotion and Termination:

Abhhyam Growth Tree Que (AGTQ) will keep seniority promotion from the date of joining (Paid) and termination of members will be maintained as under:

- a) Every new member ID joining will be placed at the last available Member ID of the AGTQ.
- b) In case of Top upline member ID is retired or terminated due to any reason, the downline will get one step up seniority in AGTQ.
- c) In case any member ID does not do shopping for 6 months continuously, that member ID will be terminated and his downline will get one step up seniority in AGTQ.
- d) This AGTQ Seniority will be maintained/calculated on a day-to-day basis.
- e) Level promotion will be achieved by the members automatically based on the Seniority of AGTQ.
- f) Monthly income will be released to all Abhhyam members however, the pension fund will be used only for the release of pension of members at the time of retirement.
- g) The aim is to keep the secure life of Abhhyam members therefore, retirement is mandatory either completion of 24 months as President Director or Rs.1 Crore pension fund accumulation, whatever is earlier.
- h) In any case Pension Fund withdrawal is not allowed and will be utilized only for the release of pension bonds for members. The second pension bond is also entitled if any 2nd ID also achieves the level.
- i) In case of termination due to non-shopping for 6 months, the 50% pension fund will be released to the members, and the rest 50% will be donated to the Ardh Sainik Welfare Trust.
- j) In case of termination due to misconduct pension fund will be forfeited.
- k) At the time of retirement Last month's pay-out will be paid as Retirement gratuity.
- 1) In case of the death of any member, his NOKs will be entitled to all benefits.